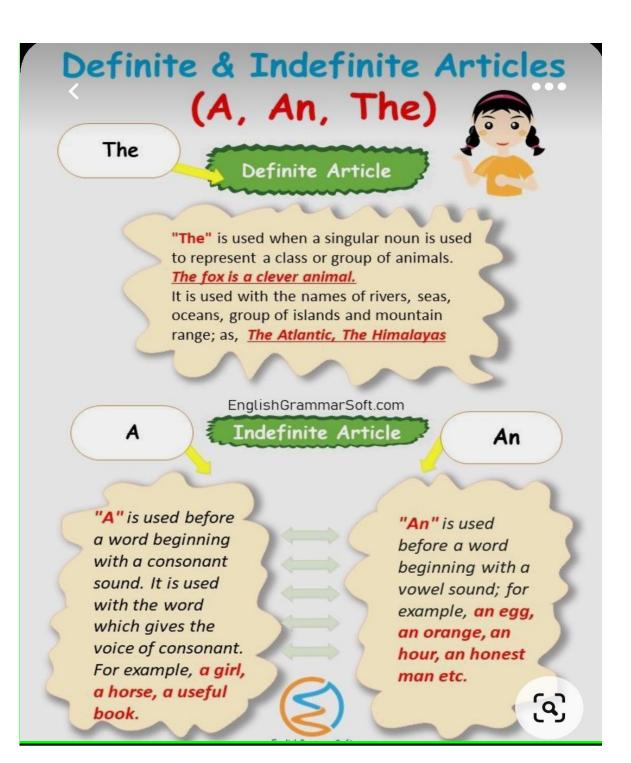

# GRADE-2 <u>Assignment 29</u> <u>Date: Thursday, 9<sup>th</sup> September, 2021</u>

Homework

<mark>Revise Articles</mark>