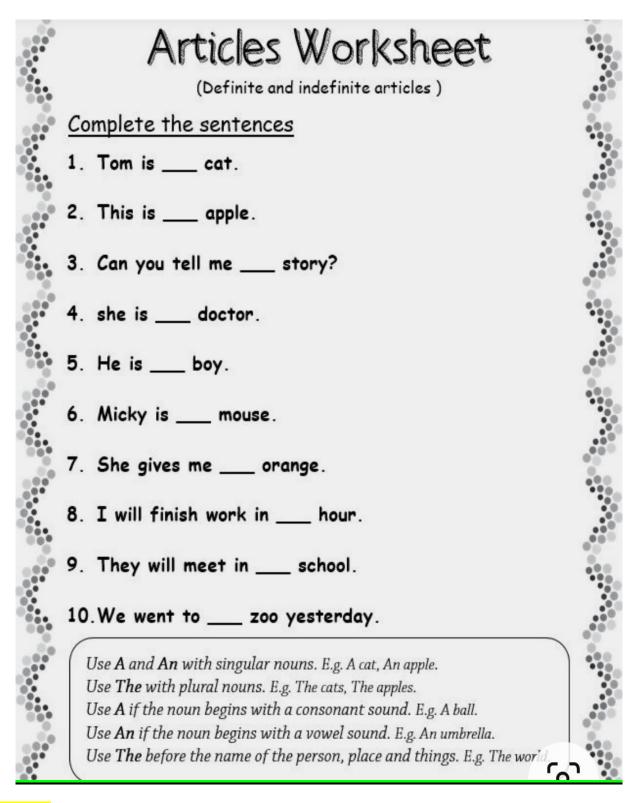

# GRADE-2 <u>Assignment 29</u> <u>Date: Thursday, 9<sup>th</sup> September, 2021</u>

Homework

<mark>Revise Articles</mark>