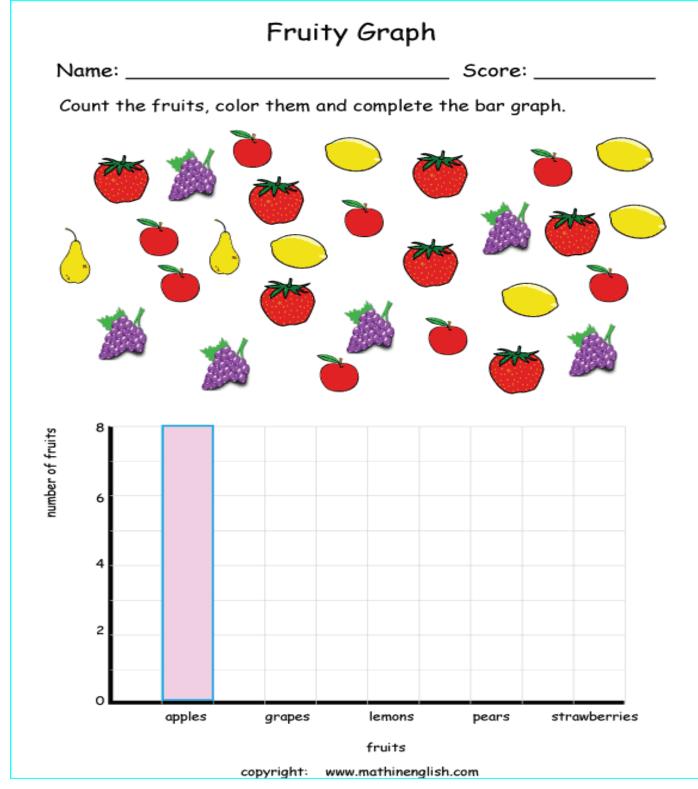

### BAR GRAPH

#### Watch the video to understand the concept of Bar graph.

https://www.youtube.com/watch?v=InSIfcmVt0Y&t=3s

Task : Draw bar graph to represent the data.

| Name             |                                                                           | Date             |          |
|------------------|---------------------------------------------------------------------------|------------------|----------|
| I                | Making Bar Gra                                                            | phs              | <u> </u> |
| Crabs were the   | ed on their favorite<br>most popular choice<br>seen below. Crea<br>below. | e. The results 🛛 |          |
| Favorite sea cre | ature vote count:                                                         | 6                | R        |
| 14 – crabs       | 7 – sharks                                                                | 5 – whales       |          |
| 5 – dolphins     | 4 - eels                                                                  |                  |          |
|                  |                                                                           |                  |          |
|                  |                                                                           |                  |          |
|                  |                                                                           |                  |          |
|                  |                                                                           |                  |          |
|                  |                                                                           |                  |          |
|                  |                                                                           |                  |          |
|                  |                                                                           |                  |          |
|                  |                                                                           |                  |          |
|                  |                                                                           |                  |          |
|                  |                                                                           |                  |          |
|                  |                                                                           |                  |          |
|                  |                                                                           |                  |          |
|                  |                                                                           |                  |          |
|                  |                                                                           |                  |          |